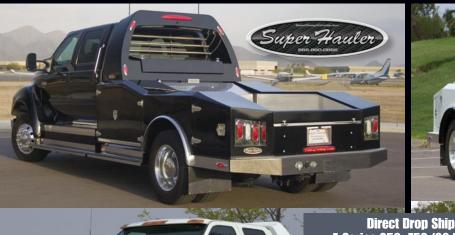

# Experience the Select Design Difference!

**Heavy Duty Commercial-Grade Aluminum Bodies** 

### **SUPER-HAULER F650/750**

### **SELECT DESIGN F450/550**









# Personal Luggage Trunk

## SELECT DESIGN F250/350



### **EXCLUSIVE SELECT DESIGN 2006 EXTERIOR FEATURES**

Separate Personal Luggage Trunk Integrated in Aero-Contoured Aluminum Pylon (F650–750); Chiseled Body Architecture; Tunnel Storage Tube with Double Swing Open Compartment Doors (F650–750); Aluminum, Mirror Stainless-steel Running Boards • Storage Compartment Spare Tire Location

# For photos, options, and pricing: www.SelectDesignVehicles.com • 866.860.0866

North American Marketing Office • North Scottsdale, Arizona customercare@selectdesignvehicles.com

Select Design Vehicles Co. is a unit of Select Solutions Group Corporation, Michigan–Arizona
©2005 Select Solutions Group Corporation





Ford F-350 with Teak Woodgrain Trim.
Seats in Mocha Leather with Taupe Ostrich Lea