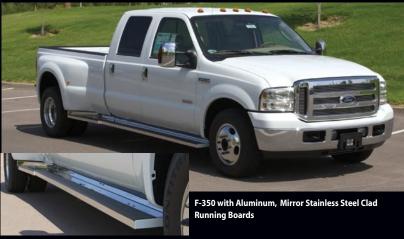

### **EXCLUSIVE SELECT DESIGN 2006 EXTERIOR FEATURES**

Separate Personal Luggage Trunk Integrated in Aero-Contoured Aluminum Pylon (F650–750); Chiseled Body Architecture; Tunnel Storage Tube with Double Swing Open Compartment Doors (F650–750); Aluminum, Mirror Stainless-steel Running Boards • Storage Compartment Spare Tire Location