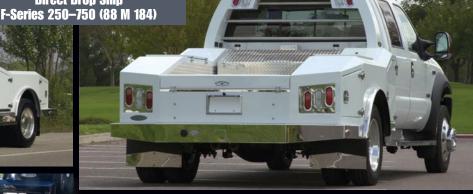

### **SUPER-HAULER F650/750**

### **EXCLUSIVE SELECT DESIGN 2006 EXTERIOR FEATURES**

Separate Personal Luggage Trunk Integrated in Aero-Contoured Aluminum Pylon (F650–750); Chiseled Body Architecture; Tunnel Storage Tube with Double Swing Open Compartment Doors (F650–750); Aluminum, Mirror Stainless-steel Running Boards • Storage Compartment Spare Tire Location