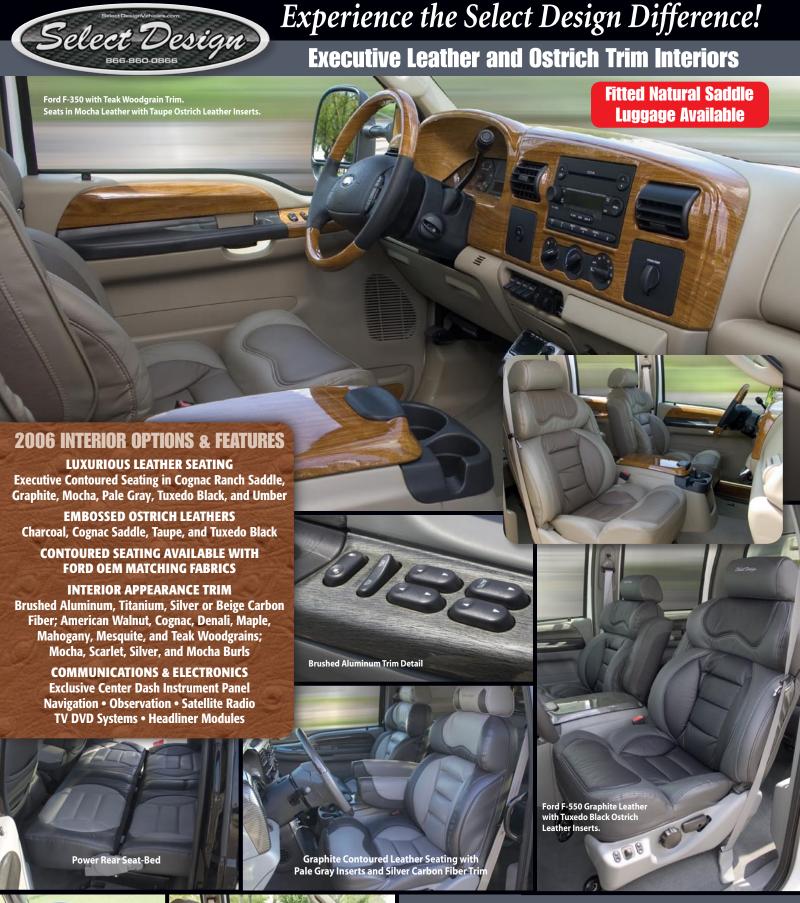

Ford F-350 with Teak Woodgrain Trim.
Seats in Mocha Leather with Taupe Ostrich Leather Inserts.