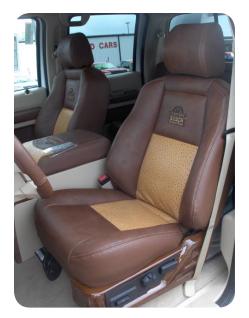

#### Standard Interior Features

- · Camel/Earth Leather/Vinyl
- · Front & Rear Seating, Door Arm Rests, Door Panel Inserts, Steering Wheel,
- Console Lid, and Assist Handles
- · Choice of Smooth, Ostrich, Alcantara®
- Seat Inserts

## Optional Interior Features

- Hard Trim Includes: Left, Right and Center Dash, Front Row Seating Shrouds, Door Switch Pads and Center Console Front
- · Soft Trim Includes: Lariat Matching Camel/Stone Leather Vinyl, Door Arm Rests, Door Panel Inserts, Assist Handles