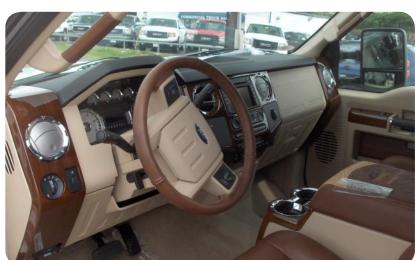

## Optional Interior Features

- Hard Trim Includes: Left, Right and Center Dash, Front Row Seating Shrouds, Door Switch Pads and Center Console Front
- · Soft Trim Includes: Lariat Matching Camel/Stone Leather Vinyl, Door Arm Rests, Door Panel Inserts, Assist Handles