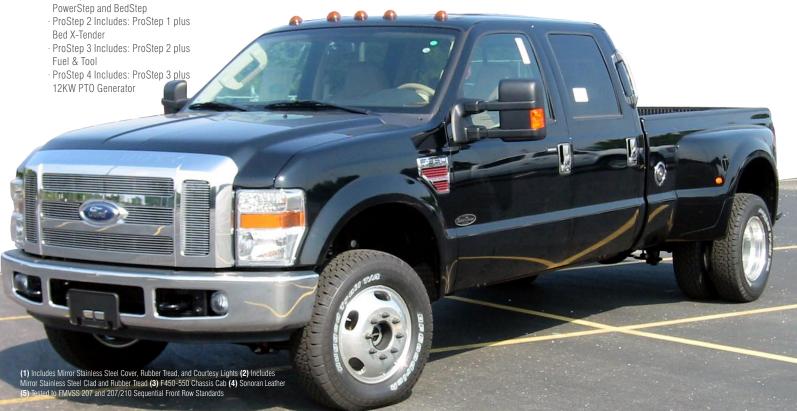

#### Optional Exterior Features

- · PowerStep Crew Cab
- · BedStep
- Alloy Wheels
- · Stainless Steel Simulators
- · Backup Sensor Systems
- · Vision Systems
- · OEM Running Board Upgrade<sup>1</sup>
- · Aluminum Full Length Dually Running Boards: ProGrade<sup>2</sup>
- · Front and Rear Air Suspension<sup>3</sup>

### Professional Value Package

ProStep 1 Includes: AMP-Research