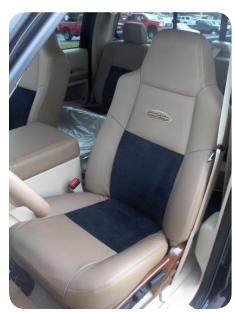

#### Standard Interior Features

- · Camel/Earth Leather/Vinyl
- · Front & Rear Seating, Door Arm Rests, Door Panel Inserts, Steering Wheel,
- Console Lid, and Assist Handles
- · Choice of Smooth, Ostrich, Alcantara®
- Seat Inserts

## Optional Interior Features

- Hard Trim Includes: Left, Right and Center Dash, Front Row Seating Shrouds, Door Switch Pads and Center Console Front
- · Soft Trim Includes: Lariat Matching Camel/Stone Leather Vinyl, Door Arm Rests, Door Panel Inserts, Assist Handles