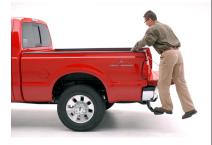

## AMP BedStep

Nationally Distributed by **Bestop** 

AMP RESEARCH 2552 McGaw Ave

Irvine, CA 92614 1-888-983-2206

amp-research.com

Manually operated, the AMP BedStep™ "snap-locks" into position. The patented multilink design allows the step to deploy at a convenient side angle, allowing easy access to the truck bed with the tailgate up or down.

AMP designed the BedStep™ with a spring loaded cam to allow the step to easily deploy and retract with the simple push of your foot. When retracted, the AMP BedStep™ stores rattle-free under the bumper.