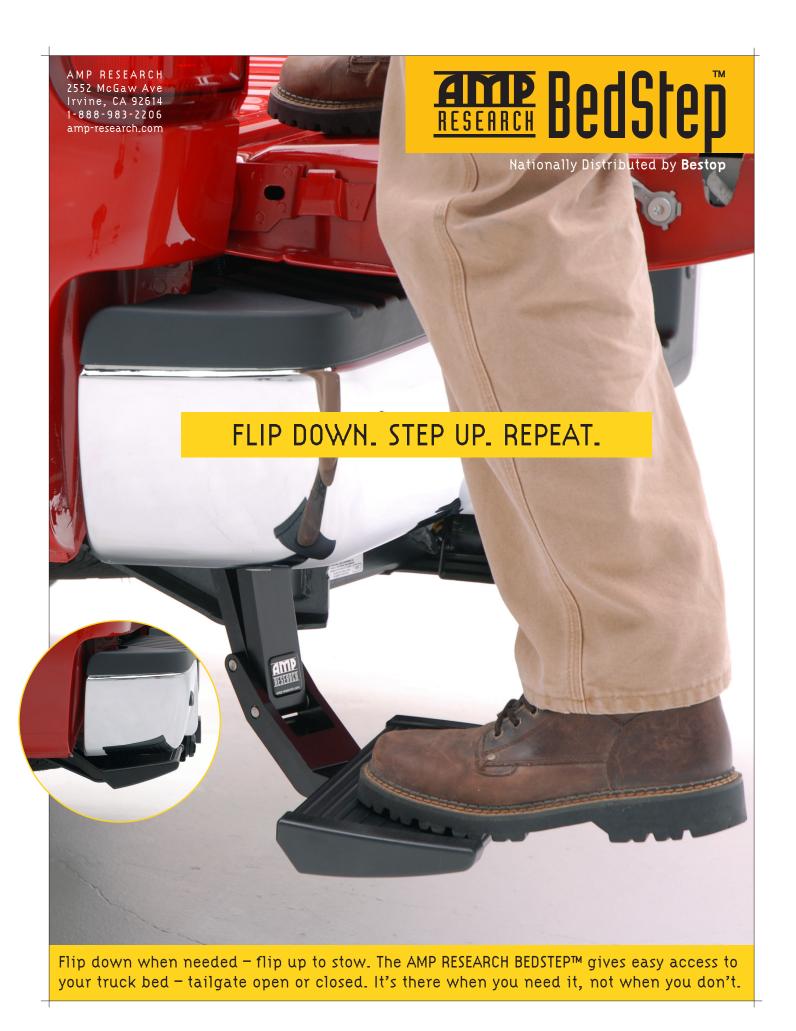

## AMP BedStep

Nationally Distributed by **Bestop** 

AMP RESEARCH 2552 McGaw Ave

Irvine, CA 92614 1-888-983-2206

amp-research.com

Manually operated, the AMP BedStep™ "snap-locks" into position. The patented multilink design allows the step to deploy at a convenient side angle, allowing easy access to the truck bed with the tailgate up or down.

AMP designed the BedStep™ with a spring loaded cam to allow the step to easily deploy and retract with the simple push of your foot. When retracted, the AMP BedStep™ stores rattle-free under the bumper.