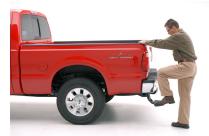

## AMP BedStep

Nationally Distributed by **Bestop** 

AMP RESEARCH 2552 McGaw Ave

Irvine, CA 92614 1-888-983-2206

amp-research.com

Manually operated, the AMP BedStep™ "snap-locks" into position. The patented multilink design allows the step to deploy at a convenient side angle, allowing easy access to the truck bed with the tailgate up or down.

AMP designed the BedStep™ with a spring loaded cam to allow the step to easily deploy and retract with the simple push of your foot. When retracted, the AMP BedStep™ stores rattle-free under the bumper.